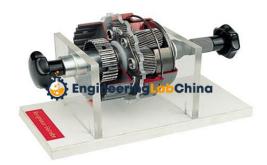

## **Description :**

Cut Model of Planetary Gear System

## FEATURES:

Topical as in every automatic motorcar transmission there is a planetary gear. Principle of operation and design of a planetary gear Demonstration of complex machine elements and demonstration of their principle of operation Hand-powered cutaway model for demonstrating the function of a planetary gear Industrial original component, fully functional cutaway model

## SPECIFICATION:

The cutaway models represent original components in which the active parts are clearly visible to the user while fully maintaining their mechanical functionality.

Each of the cutaway models is securely mounted on a base plate,

Which also has handles to allow them to be carried.

They are powered by hand.

**Engineering Lab China**