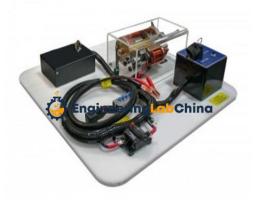

### **Description :**

Cut Model of Self Starting System

#### FEATURES:

Fully functional cutaway starter Demonstrates starter planetary gear reduction Allows students to view all internal starter components during live starter operation Starter is enclosed in Plexiglas to ensure student safety Ability to test and verify a basic starting circuit Four operational faults can be inserted to promote student diagnostic troubleshooting competencies The starter solenoid can also be bridged with a remote starter switch (not included) using the solenoid primary terminals SPECIFICATION:

Starter Ignition switch Fault box with 4 faults Circuit breaker with reset Clutch switch Relay

Engineering Lab China