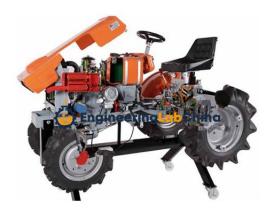

## **Product Name :** Cut Model of Agricultural Tractor

## **Description :**

Cut Model of Agricultural Tractor

## **Technical Specification :**

FEATURES:

It is specially made dissectible for demonstration purposes. Fine finish Simple operations Functional accuracy

SPECIFICATION:

Stand will be powder coated other all the parts will be colored with different colours. Actual cut sectional model of tractor it consists of following various parts : Air Intake System Cylinder Block Cylinder Head Crank Case Cooling System Fuel Supply System Exhaust Systems Engine/Chassis Drive Oil Pump

Clutch: Final Drive/Rear Axle