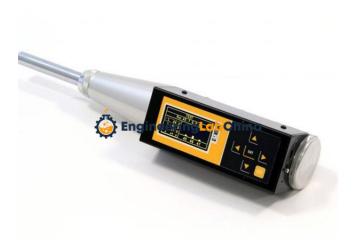

## **Product Name:**

Electronic Concrete Test Hammer (Schmidt Hammer)

Product Code: CHINAELABC2650067

## **Description:**

Electronic Concrete Test Hammer (Schmidt Hammer)

## **Technical Specification:**

The quality of concrete is mainly judged by its compressive strength directly affecting the loadbearing capacity and durability of concrete structures.

Concrete test hammer (Schmidt Hammer N type) is used to measure the compressive strength characteristics of hardened concrete non-destructively, control uniform concrete quality and detect weak spots in the concrete. The test object should have a minimum thickness of 100 mm.