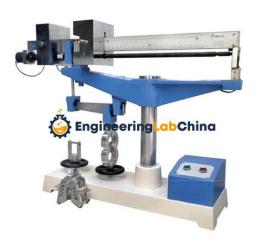

## **Description:**

Tensile Strength Tester (Electrically Operated)

## **Technical Specification:**

The instrument employs a friction free, accurate, double lever system, the load being applied by means of sliding weight on the top lever.

The capacity of the units is 900 kgs.

After fixing the briquette in the jaws, the machine is switched on.

A micro switch fitted instantly stop the machine on failure of the briquette and on failure the tensile load is accurately 0.5kg.

The sliding weight slides over the calibrated lever thus applying tension to the specimen.

By means of a marker provided on the sliding weight to its zero position.

Supplied complete with one brass briquette mould and one base plate.

Suitable for operation on 230 V, 50 cycles, Single Phase, A.C. supply.