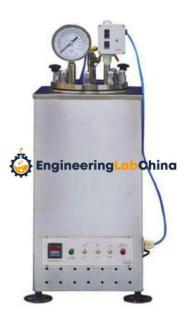

Laboratory Cement Autoclave comprises of stainless-steel cylinder and is equipped with a welded metal that is heat insulted and is given an attractive finish.

The control unit surrounds a pressure gauge and sensitive pressure regulator.

Power lights and power switches are also given to manage the control of electric hearing units.

Laboratory Cement Autoclave is suited for facilitating accelerated soundness tests on cement or it can be used for conducting Autoclave expansion test.

Laboratory Cement Autoclave equipments comes with a spring-loaded safety valve and pressure gauge, and PID controller along with RTO used for controlling the heater unit.

Cement Autoclave is available with digital temp controller and Analog pressure gauge.

It also houses test bar holder and specific rack for holding the specimens above water level in a vertical position for exposing them in similar manner.

**Engineering Lab China**