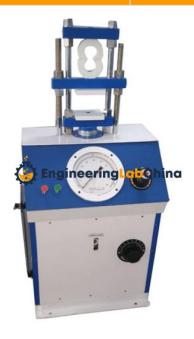

## **Technical Specification:**

Briquette Tensile Strength Tester Machine makes use of an accurate, friction free double lever system, and the load get applied through two pillar hydraulic load frame with load gauge fitted on front of load frame for observation of load.

Tensile strength tester machine gangfor judging the strength and stability of Briquette cement specimens of diversity.

Our machine has been developed as per the international standards BS 12.

Tensile Strength Tester Machine is used to perform test for determining as to how materials would behave under tension load.

The capacity of the unit is 900kgs and the machine is switched on after the Briquette is fixed in the jaws. Suited for operation on 230 V, single phase, 50 cycle and A.C. Supply, the instrument can be availed with one base plate, one brass briquette mould.