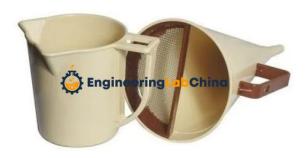

## **Description:**

Marsh Funnel with Measuring Cup

## **Technical Specification:**

Viscosity is a determinant of the flow speed and thickness of the slurry and therefore also its strength characteristics.

Marsh funnel is a simple yet important apparatus to measure the viscosity of the slurry and other types of cement mixes.

## Specifications:

A metallic funnel which is 12 inches in length and 6 inches wide at the top.

It is mounted on a vertical stand.

The tube is 2 inches long and has 3/16 inches diameter.

The cone tapers down and connects at the lower end with a drain tube that is made with high grade polymer plastic.