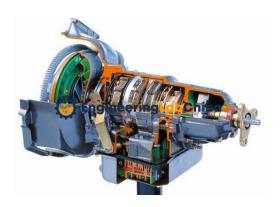

## **Description:**

Cut Section Model of Automatic Transmission

## FEATURES:

The model will be mounted on to a tubular frame

The model is made out of full size original used automatic transmission of a car

Colors code for easy identification of different systems and mechanisms

## SPECIFICATION:

Hydraulic torque converter

Epicycloid gear change with 5 forward speeds plus reverse

Multiple-plate clutches

Control valves

Mounted on stand with wheels

Operated manually by hand crank applied on the torque converter