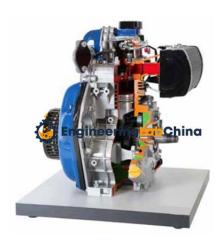

### **Product Name:**

Cut Model of Single Cylinder Four Stroke Diesel Engine

Product Code: CHINAELABC2640017

## **Description:**

Cut Model of Single Cylinder Four Stroke Diesel Engine

#### FEATURES:

Operated: Manually (Through a Crank Handle)

Equipment Layout: On Base

Fine finish

Simple operations Functional accuracy

#### SPECIFICATION:

Displacement 210 cc

Power 4 hp Direct Injection

Camshaft in the Crankcase

Overhead Camshafts

**RPM Regulator** 

Toroidal Oil Pump

Injection Pump

Injector

Silencer