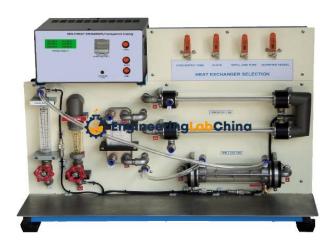

## **Product Name:**

Multi Heat Exchanger with Data Acquisition

Product Code: CHINAELABC2620012

## **Description:**

Multi Heat Exchanger with Data Acquisition

#### FEATURES:

Comparison of heat transfer for concentric tube, shell and tube, and plate heat exchanger.

Demonstration of heat transfer under parallel or counter flow.

Demonstration of batch type heat transfer for jacketed vessel.

Determination heat transfer coefficient.

Effects of flow rate and temperature difference.

Functions of the software: educational software, data acquisition, system operation.

Useful for institutions, research laboratories & insulating powder manufactures.

#### SPECIFICATION:

Heat exchangers:

Concentric tube: 2 sections of stainless steel inner tube with clear acrylic casing.

Shell and tube: Stainless steel inner tubes with clear acrylic casing.

Plate: Stainless steel multiple plates.

Service module consisting of :

Hot water tank and pump.

Heater: 3000 W. Temperatures: 14 ea.

Flow meters: Hot water and cold water.

Temperature control unit: 1 ea.

Stainless steel jacketed vessel with coil and stirrer

Vessel content:

With a temperature sensor.

Jacket heat transfer area approximately 600 cm2

Coil heat transfer area approximately 350 cm2

Stirrer: 0- 500 rpm