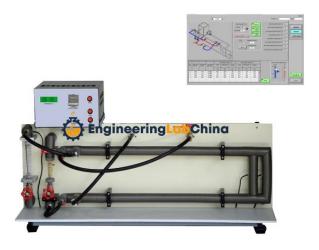

# **Description:**

Parallel and Counter Flow Heat Exchanger with Data Acquisition

## FEATURES:

Demonstration of heat transfer under parallel and counter flow.

Determination of heat transfer coefficient.

Effects of flow rate and temperature difference.

Functions of the software: educational software, data acquisition, system operation Useful for institutions, research laboratories & insulating powder manufactures.

#### SPECIFICATION:

Construction: 2 sections of insulated concentric stainless steel tubes.

Service module consisting of:

Hot water tank and pump.

Heater: 3000 W. Temperatures: 6 ea.

Flow meters: Hot water and cold water.