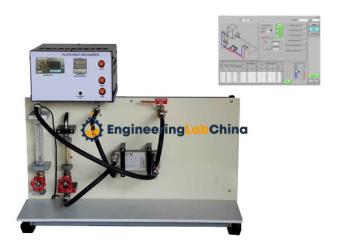

### **Product Name:**

Plate Type Heat Exchanger with Data Acquisition

Product Code: CHINAELABC2620014

### **Description:**

Plate Type Heat Exchanger with Data Acquisition

#### FEATURES:

Demonstration of plate heat exchanger under parallel and counter flow.

Determination of heat transfer coefficient.

Effects of flow rate and temperature difference.

Useful for institutions, research laboratories & insulating powder manufactures Functions of the software: educational software, data acquisition, system operation

## SPECIFICATION:

Stirrer: 0- 500 rpm

Construction: stain less steel plate type heat exchanger.

Service module consisting of: Hot water tank and pump.

Heater: 3000 W. Temperatures: 6 ea.

Flow meters: Hot water and cold water.