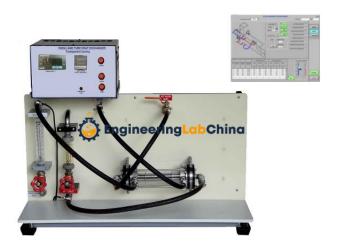

## **Description:**

Shell and Tube Heat Exchanger with Data Acquisition

### FEATURES:

Demonstration of plate heat exchanger under parallel and counter flow.

Determination of heat transfer coefficient.

Effects of flow rate and temperature difference.

Functions of the software: educational software, data acquisition, system operation Useful for institutions, research laboratories & insulating powder manufactures.

#### SPECIFICATION:

Construction: stain less steel plate type heat exchanger.

Stirrer: 0- 500 rpm

Service module consisting of: Hot water tank and pump.

Heater: 3000 W. Temperatures: 6 ea.

Flow meters: Hot water and cold water.