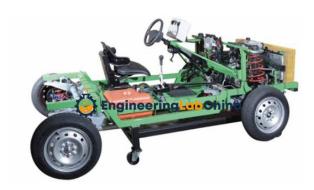

## **Description:**

Fully Functional Cut Section Model of Chassis

## **Technical Specification:**

FEATURES:

Operated: motorized

Equipment Layout: On stand with wheels

Fine finish

Simple operations Functional accuracy

## SPECIFICATIONS:

4 cylinder 4 stroke Petrol Engine

Displacement: 1242 cc Multipoint electronic injection

Electronic ignition

Gearbox: 5 forward gears and reverse

Front wheel drive
Catalytic silencer
Electric fuel pump
Depression servo-brake
Front disc brakes

Rear drum brakes

Tank Battery Radiator with electric fan
Dashboard
Diagnostic socket
McPherson front suspension
Independent wheels rear suspension with oscillating arms
Hand brake