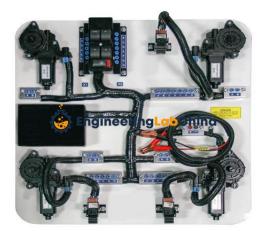

#### FEATURES:

A lockable system fault box allowing instructors to insert from one to four faults for student diagnostic learning. OEM components (window motors, switches, with OEM matching wire colors). Electrical test points are included on the trainer for circuit diagnosis. Trainer requires an external 12V DC power supply to operate. User manual included.

SPECIFICATIONS: Power window motors (4ea). Master and slave switches. Fault box with 4 faults. Test points for diagnosis

**Engineering Lab China**