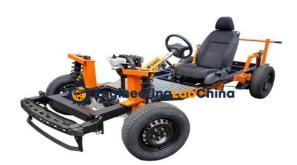

#### **Description :**

Section Vehicle Chassis Trainer

#### FEATURES:

Chassis trainer made of an actual car Operated: Manually Equipment Layout: On Base with wheel Fine finish Simple operations Functional accuracy

### SPECIFICATIONS:

The chassis consists of a tubular steel frame made of square section tube for the lateral and for the side rails. All joints are continuously welded. The chassis is available in any colour. Crossbars provide a rigid structure.