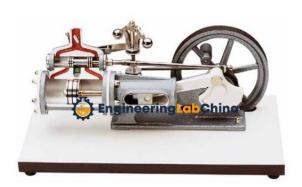

## **Description:**

Steam Engine Model

## FEATURES:

Steam engine model ideal for classroom demonstrations

Cross-sectioned cylinder to show internal operation

Working parts – piston, slide valve both move and the link motion and reversing method operate

## SPECIFICATION:

This model shows the internal structure and operating principles of a working steam engine.

The metal cylinder is cross-section cut and is covered with a clear plate to show movement of the piston inside the cylinder.

The movement of the wheel is light enough to demonstrate even by blowing air from one's mouth.

Complete with working parts – the piston, slide valve both move and the link motion and reversing method can be observed.