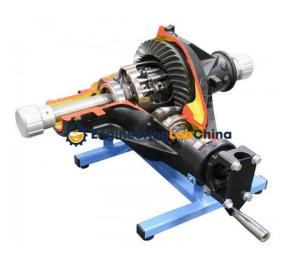

## **Description:**

Working Model of Clutch Type Differential

## FEATURES:

Clutch type differential model ideal for classroom demonstrations

Cross-sectioned various parts to show internal operation

Operated: Manually

Equipment Layout: On Base with wheel

Functional accuracy

## SPECIFICATION:

Light metal construction.

Operated manually by a crank handle

Mounted on a base

**Engineering Lab China**