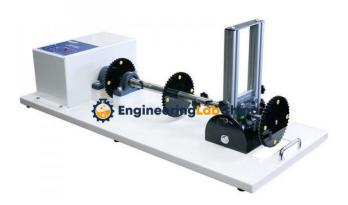

## **Description:**

Working Model of Drive Shaft

## FEATURES:

Driven by electric motor Visual indicators Universal shaft adjustment

## SPECIFICATION:

Fully functional, Drive Shaft system is installed in a mobile solid frame.

Results of changes in speed can be audibly demonstrated using toothed wheels.

Different driveshaft angles can be selected using the adjustment system.