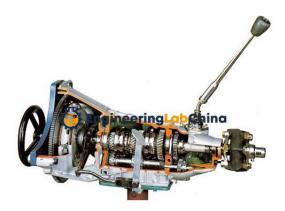

## **Description:**

Working Model of Gear Box with Clutch

## FEATURES:

Gear box with clutch model ideal for classroom demonstrations

Cross-sectioned various parts to show internal operation

Equipment Layout: On Base with wheel

Fine finish

Operated: Manually Simple operations Functional accuracy

## SPECIFICATION:

Fully functional, Gear Box With Clutch system is installed in a mobile solid frame

Dry single-plate clutch with spring and diaphragm.

The clutch is operated mechanically by means of a foot pedal for training purposes.