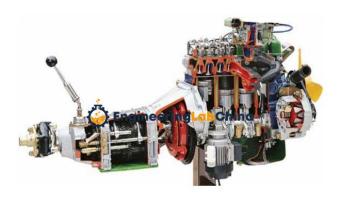

# **Description:**

Working Model of Gear Box

### FEATURES:

Gear box with clutch model ideal for classroom demonstrations

Cross-sectioned various parts to show internal operation

Equipment Layout: On Base with wheel

Fine finish

Operated: Manually Simple operations Functional accuracy

#### SPECIFICATION:

Gearbox: 4 forward speeds + reverse

4 stroke engine 4 in-line cylinders Indirect injection

Feeding by turbo supercharger

VE Bosch type rotary injection pump

Overhead camshaft (OHC)

Distribution through a toothed belt;

Alternator

Thermostatic valve

Single-plate clutch with diaphragm