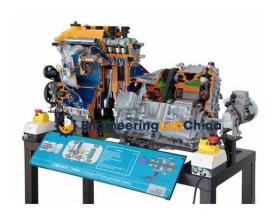

## **Description:**

Working Model of Hybrid Petrol Engine

### FEATURES:

Hybrid system with Gear box model is ideal for classroom demonstrations

Cross-sectioned various parts to show internal operation

Operated: Manually

Equipment Layout: On Base with wheel

Fine finish

#### SPECIFICATION:

Hybrid system with Gear box model system is installed in a mobile solid frame

4 cylinders engine

DOHC overhead camshaft

4 valves per cylinder

Roller chain

VVT-I system (Variable Valve Timing with intelligence) electronically controlled intake valves

Transmission belt (CTV)

Gears

Multi-point electronic injection with throttle

Electrical engine

Epicyclical engine

Generator
Differential group
Exhaust manifold with Lambda probe