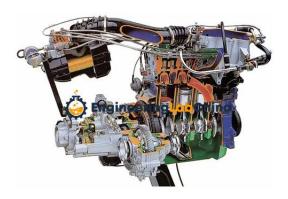

## **Description:**

Working Model of MPFI Petrol Engine

## FEATURES:

MPFI engine model ideal for classroom demonstrations Cross-sectioned various parts to show internal operation

Operated: Manually /electrical

Equipment Layout: On Base with wheel

Fine finish

Simple operations Functional accuracy

#### SPECIFICATION:

MPFI engine model system is installed in a mobile solid frame

Multi-point electronic injection with throttle

4 cylinders engine

Displacement: 1600/1800/2000 cc

Overhead camshaft (OHC)

Distribution by means of a toothed belt

4 in-line cylinders

Gearbox: 5 speeds and reverse, with integrated differential

Exhaust manifold with Lambda probe.