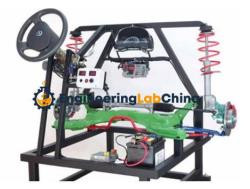

## FEATURES:

The device is designed based on the actual car front axle assembly to holistically demonstrate structure and operation of the power steering system and front axle suspension system.

Theoretical teaching and maintenance training of the power steering and front axle suspension systems in secondary and senior vocational skill schools, normal education and training institutions.

The device can be used for structure display, operation simulation, and assembly and disassembly training.

## SPECIFICATION:

Indicator lamp and voltage/current display Body computer with diagnostic socket (with low speed CAN) The complete frame is rigid structure welded with shock absorption component, all the materials used for it are stable and reliable. Power required 230v, 50hz, 1 phase / 12v 45 ampere

Electrical power steering complete with: Operating McPherson struts, rack and pinion Adjustment of the steering effort directly on the rack

Engineering Lab China