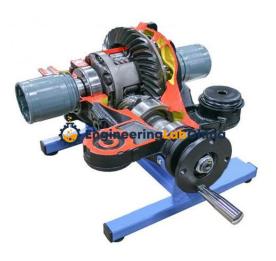

## **Description:**

Working Model of Torsion Differential

## FEATURES:

Differential working model ideal for classroom demonstrations

Operated: Manually

Equipment Layout: On Base with wheel

Fine finish

Cross-sectioned various parts to show internal operation

Simple operations Functional accuracy

## SPECIFICATION:

Fully functional, Drive Shaft differential system is installed in a mobile solid frame.

Manually operate the mechanism

Sturdy powder coated metal stand

**Engineering Lab China**