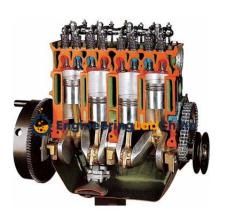

### FEATURES:

MPFI /CRDI engine model ideal for classroom demonstrations.

Measure and draw the valve-timing diagram.

Cross-sectioned various parts to show internal operation.

Operated: Manually

Equipment Layout: On Base with wheel

#### SPECIFICATION:

Fully functional, cut section system is installed in a mobile solid frame.

Sturdy powder coated metal stand consists

4 stroke engine

4 in-line cylinders

Manually operate the mechanism

Indirect injection

Feeding by turbo supercharger

VE Bosch type rotary injection pump

Overhead camshaft (OHC)

Distribution through a toothed belt