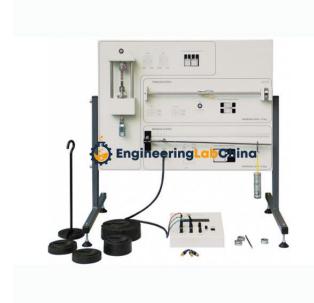

# **Description:**

Strain Gauge Transducer

### FEATURES:

Beam bonded with four strain gauges

Digital 3½-digit indicator module is supplied to read the micro strain.

It offers a variety of outputs, compatible with various data acquisition systems.

#### SPECIFICATION:

Beam Material: Stainless Steel

Beam Dimension: 300(L) X 28(B) X2.5 (T) in mm. Strain Gauge: Foil type Resistance, 350SL, Q.L: 3mm Beam Mounting: Beam mounted on a rigid metal. From with connection brought out to a Connector

Capacity: 1 Kg

Indicator: 3½ digits to read upto ±1999 counts.

Bridge Balancing: Potentiometer Bridge Excitation: 10 V DC Power required for operation

230V, 50Hz, 1 phase 230V, 60Hz, 1 phase

Accessories: Pan to load the Beam. 100g X 10N dead weights