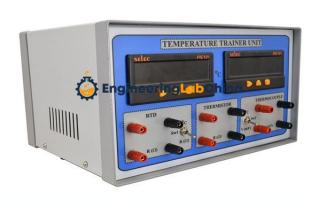

### FEATURES:

The System comprises of a small water Kettle as a temperature source up to 1000C with Thermocouple, RTD and Thermistor to sense the temperature.

Digital Indicator of 31/2 digit is supplied along with the sensor to indicate the temperature in degree centigrade. The front panel of the instrument is designed in such a way that the schematic circuit diagram of the temperature indicator is shown.

#### SPECIFICATION:

Combination of RTD, Thermocouple and Thermistor.

Display: 31/2 digit digital LED display of 200mVFSD.

Probes: Sensors are housed inside 6mm dia SS tube of 6 lengths.

Source Temperature: A glass thermometer to read up to 1100 C.

Sensors: Thermocouple – Fe-K (J type) R. T. D. – PT-100 Thermistor – 5Kohms (-ve coefficient)

Temperature: 1000 C.

Temperature Source: A small portable electric kettle in which water can be heated up to boiling temperature