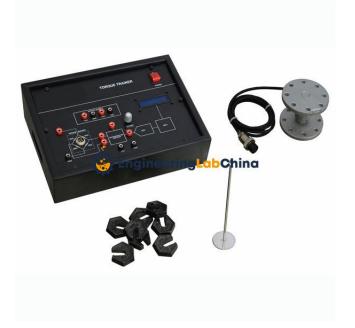

#### SPECIFICATION:

Torque Cell:

Reaction type.

Strain gauge based.

1 Kg-M Capacity.

Indicator:

31/2 digits to read upto ±1999 counts.

Bridge Excitation:

10V DC

Resolution:

0.01 Kg-M

Accessories:

Fulcrum arm (IM), Pan, 100gX10 No. Dead Weights,

Power required for operation:

230V, 50Hz, 1 phase. 230V, 60Hz, 1 phase.