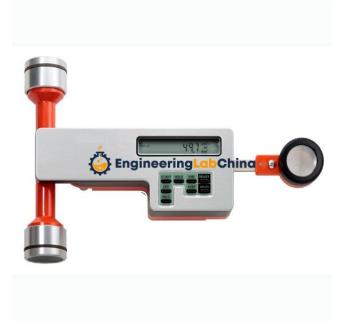

## **Description:**

Digital Planimeter

### FEATURES:

Accuracy: Within +/-0.2 percent (within +/-2/1000 pulses)

Easy roller operation

Simply follow the outline of the area to be measured,

The reading on the digital display corresponds to the circumscribed area.

#### SPECIFICATION:

Offered in both the roller-type and polar-type models, this planimeter feature a unique 6-digit pulse count operation that permits cumulative measurement of areas up to 10m-100 times the measuring capacity of ordinary planimeter.