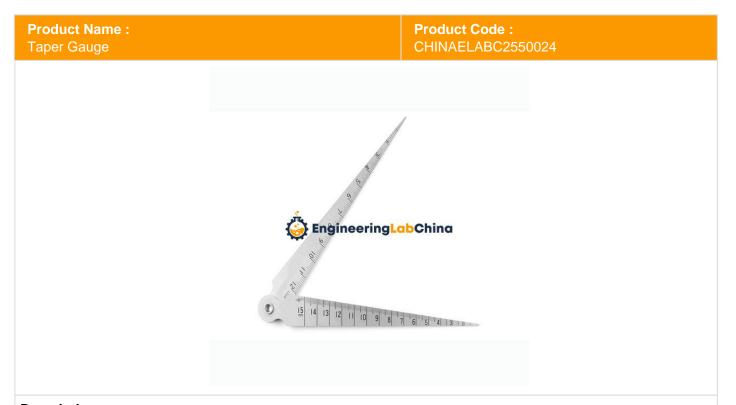

# **Description:**

**Taper Gauge** 

For measuring of cylindrical bores.

#### SPECIFICATION:

This gauge is for determining hole sizes in dies and all kinds of other work.

Read in thousandths of an inch or 0.02mm

Made of tempered steel with a locking device for fixing any leaf in position for use.