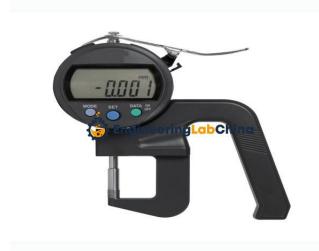

# **Description:**

Digital Thickness Gauge

### FEATURES:

Digital indicator is easy to use while also being quick and efficient.

It features a reversible anvil so it can measure concave surfaces such as lenses, a grip handle and thumb trigger that works with the spring loaded plunger to make the instrument fast and ergonomic.

Ceramic disc contact points

Protection Rating IP42

Data hold

Counting direction switchable

Battery SR 44 or LR 44

Operating Temperature: 0° to 40°

#### SPECIFICATION:

Imperial/Metric conversion

Zero/ABS

Material: Ceramic Metallic Body Max measuring Depth: 30mm Resolution: 0.01mm/. 0005 Range (mm): 0-10 mm Resolution (mm): 0.01 mm Resolution (Inch): 0.0005 inch Sub Type: Flat Anvil Type Overall Length (mm): 85 mm Accuracy: ±20 ?m