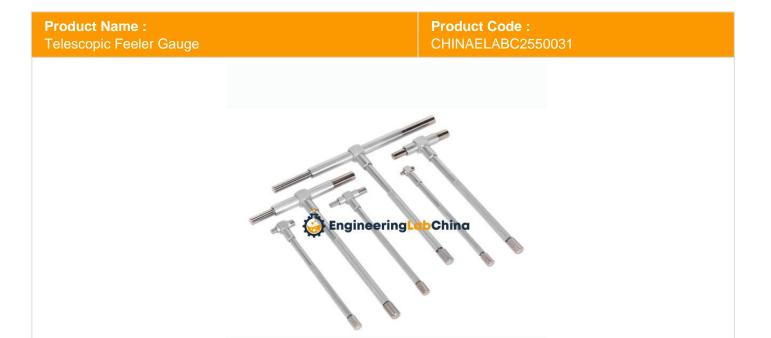

## **Description:**

Telescopic Feeler Gauge

## **FEATURES**:

Spring-loaded plunger expands within the Bore gage to find internal diameter or groove width.

Knurled clamp.

Hardened measuring faces.

For internal measurements such as, e.g. bores and bearing seats.

The two feelers are expanded by pressure springs.

The internal dimension of the bore is taken.

The actual measurement is taken at both ends of the feelers by using a micrometer.

Satin chrome finish- Knurled handle clamp rod