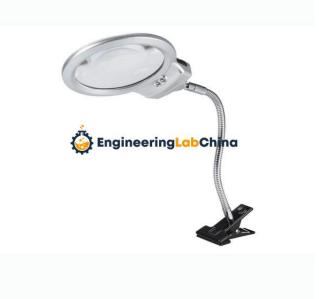

## **Description:**

Table Magnifying Lens

## FEATURES:

Acrylic and ABS material is durable and environmental.

2 magnifiers with 2.25x and 5x magnification allow you to get an extremely close view of the tiniest details.

2 led lights ensure you can work under insufficient light environment.

Lens frame can protect the lens from damaged for long time use.

Soft metal hose can be bent freely at any different angles to adjust lens' height and position and meet your different needs.

Ideal for people who are involved in fine work such as coins, stamps, jewelry, embroideries and so on.

## SPECIFICATION:

Clamp Size: 4.2 \* 8 \* 4cm / 1.7 \* 3 \* 2inch

Total Length: 46cm / 18inch

Magnification: 2.25x (Lens Diameter: 9cm / 4inch), 5x (Lens Diameter: 2.2cm / 0.9inch)

**Engineering Lab China** 