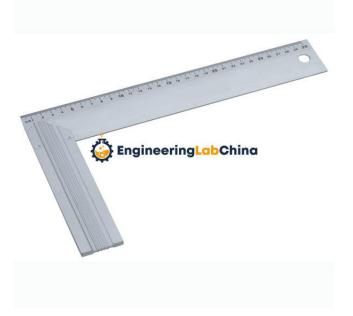

## **Description:**

**Engineering Square** 

## SPECIFICATION:

The try square has a blade (straight edge) and a stock (beam), which are fixed together at exactly 90.

The stock is much thicker than the blade.

The edge of the blade and the stock are perfectly sharp and straight.