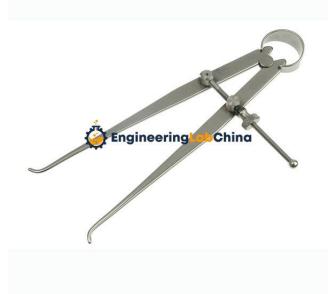

## **Description:**

Internal Spring Caliper

## FEATURES:

Bow spring is flexible yet strong to assure reliable measurements

Centrally located adjustment to ensure smooth action

Curved tips for transferring the measurement of the internal size of an object

Made from high-grade steel

Legs made of flat stock for durability

High-grade steel is rugged

Fulcrum stud is hardened

Satin chrome finish for ease of reading and resistance to rust.

**Engineering Lab China** 