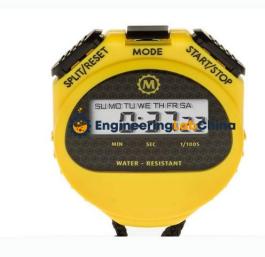

## FEATURES:

Color: Black

Comes with adjustable wrist strap for self timing while running

Displays date, time, alarm and calendar

Double count timer mode for multiple times

High quality stop-watch measures your time down to the millisecond

#### SPECIFICATION:

Digital Professional Handheld LCD Chronograph Timer Sports Stopwatch Stop Watch 1/100 Second Split Timing, Measure time at an accuracy of one hundredth of a second.

Use the split time feature to precisely measure multiple events.

Time, Date And Alarm Function: Switch between 3 display modes to check the time, date and set your alarm. Light Weight and included lanyard this sports stopwatch is the ideal time measurement device for athletes – especially runners – coaches and referees.

Water Resistant: Made to be used in any weather condition.

Be it rain, snow, frost or sunshine.

To ensure the highest possible precision this stopwatch was built to be comfortably held in the right hand where the start/stop button can be reached easily with your thumb.