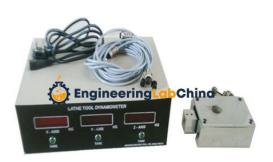

## FEATURES:

The instrument comprises of a lathe tool dynamometer, which can be mounted on any conventional lathe machine.

It has three Digital indicators to individually indicate the forces in X, Y & Z direction.

### SPECIFICATION:

Capacity: up to 500 Kgf in X, Y & Z direction

Tool Size: 20 mm square

Dynamometer mounting hole: 25 mm dia Hole to mount sensor on tool post.

Sensor Type: Strain gauge based

Connection: 9 pin D connector with shielded cable.3 meter length.

Housing: Metal Enclosure with chrome plating.

Display: 3 independent for X, Y & Z force.3 digit LED display.

Power: 230V 50 Hz

Enclosure: Powder coated metal box.400 (L) x300 (W) x100H

Resolution: 1 kg for all the 3 components.

Recorder o/p: Analog output for connects any recorder. Or data logger provided.

Zero Balancing: Corse and fine potentiometer on front panel.

Accessories: 20mm HSS tool bit- 1 No.