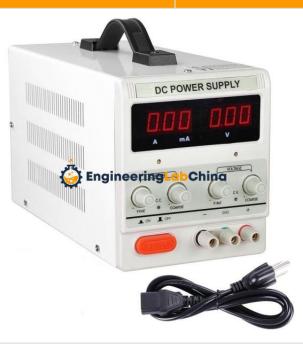

## **Technical Specification:**

Output Voltage: 0-30.0 Volt Output Current: 0-2.00 Ampere.

Metering: 7 segment LED 3 Digit DPM Green/ Red

Meter Accuracy: ±3 counts Constant Current Mode:

Line Regulation: ±0.1% ±500mA for ±10% line change. Load Regulation: ±0.1% ±500mA for change in output

voltage from 0 - to maximum Ripple & Noise: 0.05% rms.

Mode of Indication CV: GREEN LED indication for Constant Voltage (CV)operating mode. Mode of Indication CC: RED LED indication for Constant Current (CC) operating mode.

Output Polarity: Floating with respect to ground.
Overload & Short Circuit: Automatic protected

Short Circuit Protection: Automatic

Over temperature Protection : Automatic Cut off and Resume

**Engineering Lab China** 