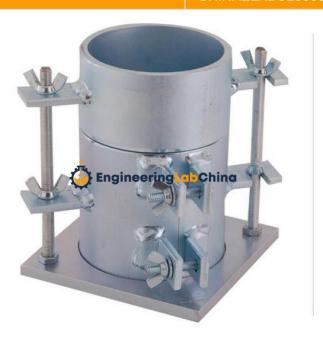

## **Technical Specification:**

Compaction Mould 100 mm internal dia x 127.3 mm height, 1000 ml volume complete with collar and base plate, all made of ferrous / non-ferrous steel, tie rods of mild steel and wing nuts for clamping. Test is performed as per IS:2720 (Part- VII).

Compaction mould 150 mm internal dia x 127.3 mm height, 2250 ml volume, complete with collar and base plate all made of ferrous / non-ferrous material, fixing tie rods of mild steel with wing nuts. Test is performed as per IS:2720 (Part- VIII).