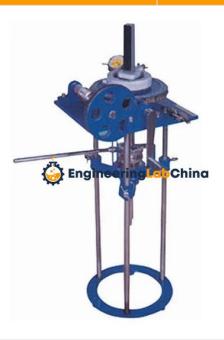

## **Product Name:**

Insitu Vane Shear Apparatus

Product Code: CHINAELABC2690089

## **Description:**

Static Cone Penetration Test - Insitu Vane Shear Apparatus

## **Technical Specification:**

The unit incorporates a two speed geared drive assembly and is provided with two handles for ease of operation. The essential features are a frame to which is mounted a two column structure. The cross head carries the winch mechanism with a pinion driving a long travel geared rack.

The apparatus is suitable for testing at the bottom of a bore hole.

This consists of Torque Applicator mounted on a detachable stand. By applying torque, deformation of torque ring can be read on a dial gauge. From the calibration curve, deformation can be converted into torque in Kg. Cm.