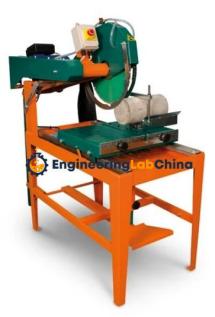

## Product Name : Rock Cutting Machine

#### **Description :**

Sample Prepration - Rock Cutting Machine

#### **Technical Specification :**

Rock Cutting Machine can be used to cut cores of varied sizes of concrete, stones, other building materials and metallic specimens.

Sturdy ball bearing loaded table carrying the clamped specimen is pushed towards the rotating diamond saw. The diamond saw is powered by a 2 H.P. motor operating on 440 volts 3 phase supply which rotates it at approximately 2000 RPM. Depth of the cut is adjusted by pressing blade carriage. It can be locked in position with the help of a lever. Height is adjusted through the 'D' slot provided. Blade can be clamped in any position. For wet cutting a coolant pump and tank is supplied along with the machine. Pump gives a discharge of approximately 600 litres/hour. Machine sump helps in the recirculation of the used coolant. Machine proper is supplied without blade.