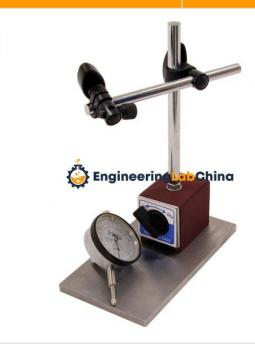

## **Technical Specification:**

Height

Squareness

**Flatness** 

Parallelism

'NX' Core Gauge is a must for every wellequipped rock mechanics laboratory. All critical part of the gauge are heat treated and ground to very close tolerances.

Measurements are made with the help of a dial gauge affixed to a ground removable slide plate.

In operation the rock core is place between the top and bottom reference plates.

The dial gauge and slide plate are then positioned and the measurements are made by sliding the plate over the top reference plate. A right angle gauge is provided for squareness measurements. Standard bars are supplied for initial setting of the dial gauge.