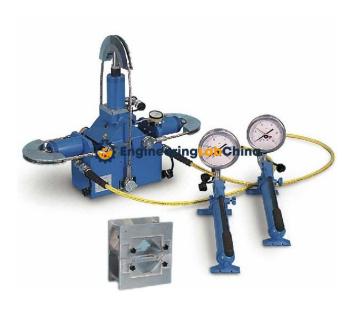

## **Technical Specification:**

This apparatus, similar to one developed by Rock one developed by Rock Mechanics Centre, Imperial College, London, is used for practical rock testing either in the field or laboratory.

The apparatus consists of a shear box in two parts which can accept samples of max. size 115 x 125 mm or cores upto 102 mm diameter. The lower half is fitted with two rams for reversible shearing action, and the upper fitted with a ram for normal load application. The normal loading unit is complete with low friction hardened rods to maintain constant normal load throughout the duration of the test.

The equipment comprises :-

Hydraulic Pumps - 2 Nos.

Pressure Gauges – 2 Nos.

Hose Pipes – 2 Nos.

Dial Gauge 0.01 x 25 mm - 1 No.

Perspex sided aluminium mould

**Engineering Lab China**