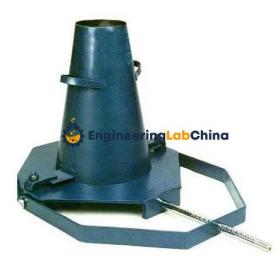

#### **Description :**

Consistency and Workability - Slump Test Apparatus

#### **Technical Specification :**

Used for determination of slump of fresh concrete mix as a measure of its consistency where the nominal size of aggregate does not exceed 38 mm.

It comprises the following :-

A slump cone 100 mm dia at the top, 200 mm dia at the bottom, and 300 mm high with two cleats and lifting handles.

A base plate with clamping arrangement for the slump cone and a swivel handle which also serves as the datum for measuring the slump.

A tamping rod 1.6 cm dia and 60 cm long with one end rounded and graduated from 0 to 15 cm in 0.5 cm spacing to measure the slump.