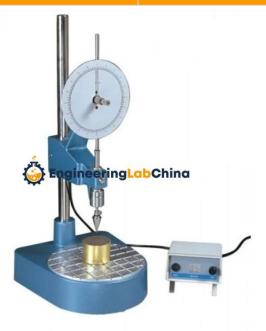

## **Product Name:**

Liquid Limit Cone Penetrometer Automatic

Product Code: CHINAELABC2690093

## **Description:**

Liquid Limit - Liquid Limit Cone Penetrometer Automatic

## **Technical Specification:**

The unit meets the requirements of IS:11196, IS:2720 (Part V). This penetrometer is similar to HS10.20 Liquid Limit Cone Penetrometer except that the time of penetration of the cone is automatically controlled using a timing head and an Automatic Electronic Timer. The timer supplies 220 V smoothed D.C. output to the timing head precisely for 5 seconds to allow the cone to freely penetrate the soil in the trough. At the end of 5 seconds, the timer automatically de-energizes the releasing electromagnet and then relocks the cone. The reading is taken from the scale. This eliminates individual errors and gives consistance results. Suitable for operation on 220V, 50 Hz, single phase supply.