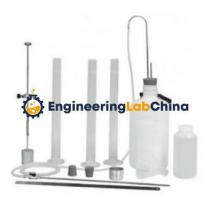

## **Technical Specification:**

The apparatus is used to determine the relative proportion of fine dust or clay like material in soils or fine aggregates either in the laboratory or in the field. It is performed as per IS:2720 (Part-37). The apparatus consists of the following:-

Measuring cylinder of transparent acrylic, graduated up to 380mm, complete with a rubber stopper. One irrigator tube of stainless steel.

Siphon Assembly (without glass bottle) consisting of a rubber stopper with a long, bent copper tube, an air intake tube and rubber tube to connect to the irrigttube, complete with a pinch clip.

Weighted foot assembly for sand level.

**Engineering Lab China** 

1/1