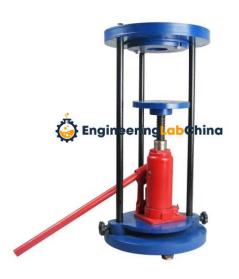

## **Description:**

Extraction and Sample Preparation - Hydraulic Extruder Hand Operated

## **Technical Specification:**

Universal Extractor Frame, hand operated complete with hydraulic pump, direction control valve and hydraulic jack to extract sample of 60 cm length in single stoke. All the components are enclosed in an elegant looking cabinet. Unit is complete with:-

Thrust plates for 38, 50, 75, 100, 150mm diameter.

Adopters for 38, 50, 75, 100, 150 mm diameter.

**Engineering Lab China** 

1/1