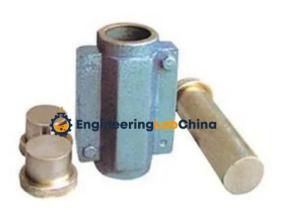

## **Description:**

Extraction and Sample Preparation - Constant Volume Mould 38 mm dia x 126 mm long, Constant volume Mould 50 mm dia x 180 mm long, Constant Volume Mould 75 mm dia x 260 mm long, Constant volume mould 100 mm x 350 mm long

## **Technical Specification:**

Suitable for 38 mm dia x 76 mm long specimen, the mould is supplied complete with two 38 mm dia x 25 mm long plugs, split collar and 126 mm long ejecting plunger.

Suitable for a 50 mm dia x 100 mm long specimen, the mould is supplied with two 50 mm dia x 40 mm long end plugs, split collar and a 180 mm long ejecting plunger.

Suitable for a 75 mm dia x 150 mm long specimen, the mould is supplied complete with two 75 mm dia x 55 mm long end plugs, split collar and a 260 mm long ejecting plunger.

Suitable for 100 mm dia x 200 mm long specimen, the mould is supplied with two 100 mm dia x 75 mm long end plugs, split collar and a 350 mm long ejecting plunger.